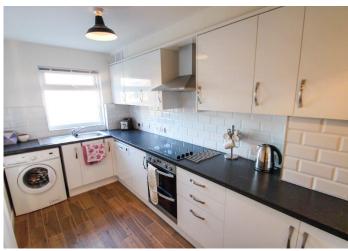

## Accommodation

The accommodation briefly comprises an entrance hallway leading into the rear lounge and modern kitchen. The lounge/ diner features double glazed, leaded light doors and windows to the garden, wood flooring and room for a table and chairs. The kitchen is fitted with modern wall and base level units, an integral 4 ring electric hob and double oven with an overhead stainless steel chimney hood, a washing machine and dishwasher, a fridge/ freezer, part tiled walls and laminate flooring. Stairs lead up to the first floor landing with two large storage cupboards, access to the loft and doors to the two double bedrooms and the contemporary bathroom. Outside the property is a private rear garden which is laid to lawn with a patio area and garden shed. At the front is a small front garden and communal parking in front of the house.