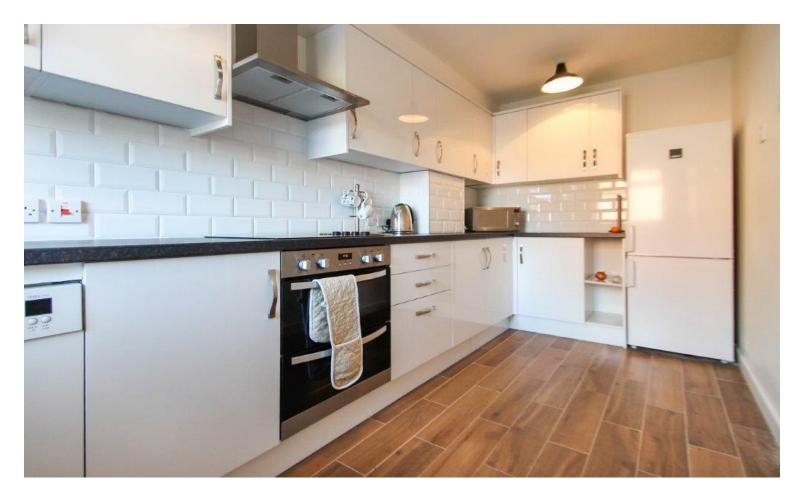

## Accommodation

The accommodation briefly comprises an entrance hallway leading into the rear lounge and modern kitchen. The lounge/ diner features double glazed, leaded light doors and windows to the garden, wood flooring and room for a table and chairs. The kitchen is fitted with modern wall and base level units, an integral 4 ring electric hob and double oven with an overhead stainless steel chimney hood, a washing machine and dishwasher, a fridge/ freezer, part tiled walls and laminate flooring. Stairs lead up to the first floor landing with two large storage cupboards, access to the loft and doors to the two double bedrooms and the contemporary bathroom. Outside the property is a private rear garden which is laid to lawn with a patio area and garden shed. At the front is a small front garden and communal parking in front of the house.