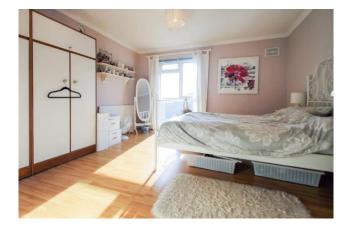

## Accommodation

The accommodation briefly comprises an entrance hallway leading into the rear lounge and modern kitchen. The lounge/ diner features double glazed, leaded light doors and windows to the garden, wood flooring and room for a table and chairs. The kitchen is fitted with modern wall and base level units, an integral 4 ring electric hob and double oven with an overhead stainless steel chimney hood, a washing machine and dishwasher, a fridge/ freezer, part tiled walls and laminate flooring. Stairs lead up to the first floor landing with two large storage cupboards, access to the loft and doors to the two double bedrooms and the contemporary bathroom. Outside the property is a private rear garden which is laid to lawn with a patio area and garden shed. At the front is a small front garden and communal parking in front of the house.