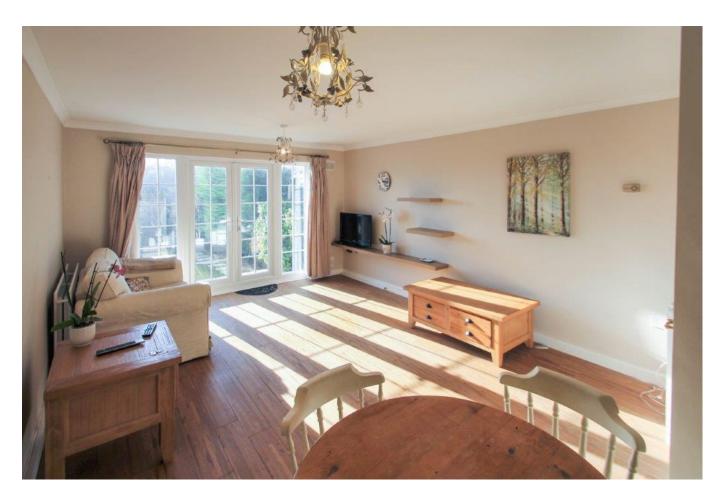

## Accommodation

The accommodation briefly comprises an entrance hallway leading into the rear lounge and modern kitchen. The lounge/ diner features double glazed, leaded light doors and windows to the garden, wood flooring and room for a table and chairs. The kitchen is fitted with modern wall and base level units, an integral 4 ring electric hob and double oven with an overhead stainless steel chimney hood, a washing machine and dishwasher, a fridge/ freezer, part tiled walls and laminate flooring. Stairs lead up to the first floor landing with two large storage cupboards, access to the loft and doors to the two double bedrooms and the contemporary bathroom. Outside the property is a private rear garden which is laid to lawn with a patio area and garden shed. At the front is a small front garden and communal parking in front of the house.