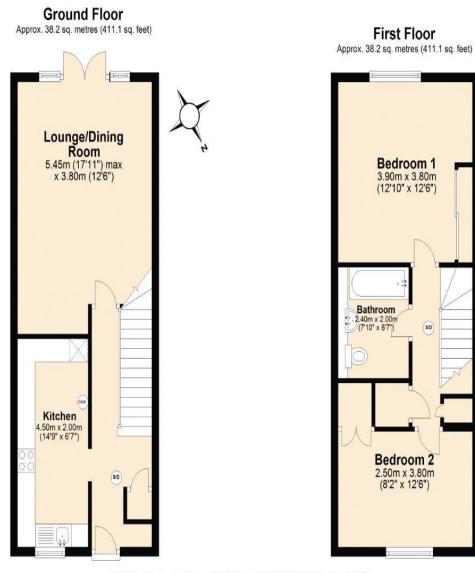

## Lancaster Road Northolt UB5 4TH

Price Guide: Monthly Rental Of £1,750

Total area: approx. 76.4 sq. metres (822.2 sq. feet) This plan is for illustration purposes only and should be used as such by any prospective purchaser. Whilst every attempt has been made to ensure the accuracy of the floor plan contained here, measurements of doors, windows, rooms and any other items are approximate and no responsibility is taken for any error, omission or mis-statement. Plan produced using PlanUp.

## Accommodation

The accommodation briefly comprises an entrance hallway leading into the rear lounge and modern kitchen. The lounge/ diner features double glazed, leaded light doors and windows to the garden, wood flooring and room for a table and chairs. The kitchen is fitted with modern wall and base level units, an integral 4 ring electric hob and double oven with an overhead stainless steel chimney hood, a washing machine and dishwasher, a fridge/ freezer, part tiled walls and laminate flooring. Stairs lead up to the first floor landing with two large storage cupboards, access to the loft and doors to the two double bedrooms and the contemporary bathroom. Outside the property is a private rear garden which is laid to lawn with a patio area and garden shed. At the front is a small front garden and communal parking in front of the house.

## Lancaster Road Northolt UB5 4TH

Price Guide: Monthly Rental Of £1,750

bennettholmes.com