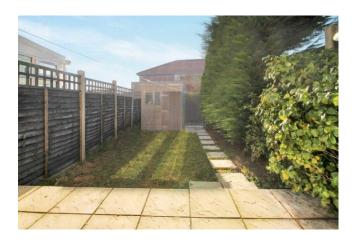

## Accommodation

The accommodation briefly comprises an entrance hallway leading into the rear lounge and modern kitchen. The lounge/ diner features double glazed, leaded light doors and windows to the garden, wood flooring and room for a table and chairs. The kitchen is fitted with modern wall and base level units, an integral 4 ring electric hob and double oven with an overhead stainless steel chimney hood, a washing machine and dishwasher, a fridge/ freezer, part tiled walls and laminate flooring. Stairs lead up to the first floor landing with two large storage cupboards, access to the loft and doors to the two double bedrooms and the contemporary bathroom. Outside the property is a private rear garden which is laid to lawn with a patio area and garden shed. At the front is a small front garden and communal parking in front of the house.