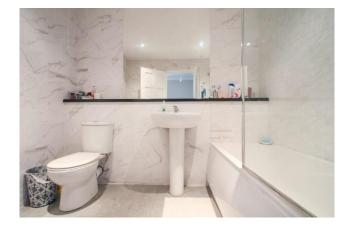

## Accommodation

The accommodation briefly comprises an entrance hallway leading into the rear lounge and modern kitchen. The lounge/ diner features double glazed, leaded light doors and windows to the garden, wood flooring and room for a table and chairs. The kitchen is fitted with modern wall and base level units, an integral 4 ring electric hob and double oven with an overhead stainless steel chimney hood, a washing machine and dishwasher, a fridge/ freezer, part tiled walls and laminate flooring. Stairs lead up to the first floor landing with two large storage cupboards, access to the loft and doors to the two double bedrooms and the contemporary bathroom. Outside the property is a private rear garden which is laid to lawn with a patio area and garden shed. At the front is a small front garden and communal parking in front of the house.